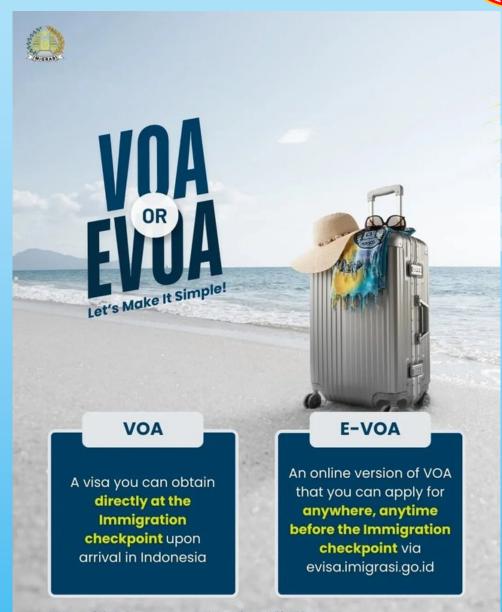

## VISA ON ARRIVAL AND-E-VOA

Length of Stay: 30 days with Fee: 500,000 IDR (\$34)

**Country: 93 Countries** 

Applications can be made no earlier than 90 days before arrives Information:

- Extended once for another 30 days at the Immigration Office in the area where the foreign national lives.
- Suitable for Tourism Purposes, Government official visits, Business talks and meetings, Purchasing goods, Meetings, Transit
- A legal national passport and still valid for at least 6 months