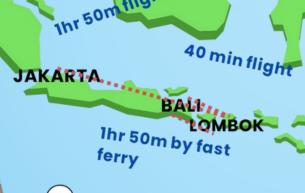

### How to get there

#### **Ferry Transfer**

from Bali to Lombok by Fast Ferry & using private transfer to Mandalika

#### **Flight Transfer**

Direct Flight to Lombok, and by car to Mandalika