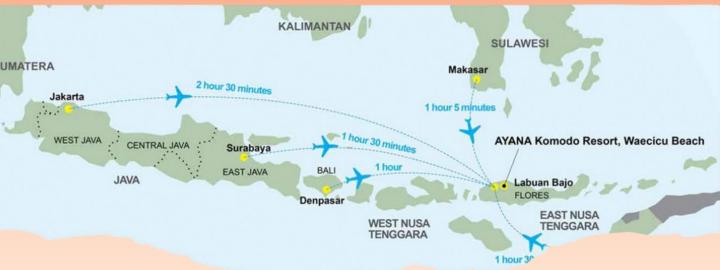

#### How to get there

#### By Air

From Jakarta or Bali, direct flight to Komodo Airport in Labuan Bajo.

#### Regular Flight from India:

• Jakarta: IndiGo

• Bali: Indigo, Vistara

- Liveaboard Experience: Explore Komodo National Park, Sunset Cruise
- Nature: Relax at Beaches, visit Pink Beach, Island Hopping: Padar Island and Kanawa Island
- Adventure: Explore Cunca Wulang Waterfall, Visit the Mirror Stone Cave
- Cultural Experience: Discover local culture and markets
- Wellness & Relaxation: SPA Treatment
- Cullinary: Seafood & Traditional food